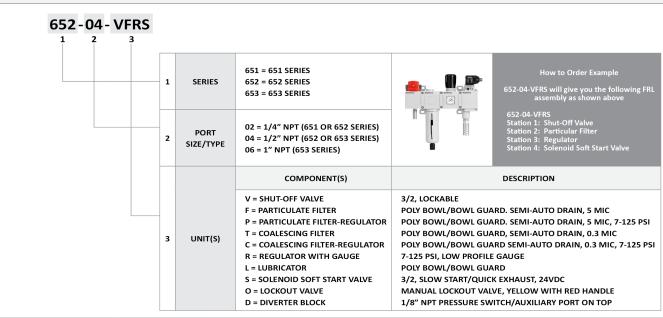

---------|--|--|--|
| SERIES | 1/2" NPT        | 1" NPT          |  |  |  |
| 652    | T652A6L04011100 | Х               |  |  |  |
| 653    | Х               | T653A6L06011100 |  |  |  |

#### **AVENTICS 650 SERIES DIVERTER BLOCK**





| NO GAUGE PORT |                 |                 |                 |
|---------------|-----------------|-----------------|-----------------|
| SERIES        | PORT SIZE       |                 |                 |
|               | 1/4" NPT        | 1/2" NPT        | 1" NPT          |
| 651           | 8651AD002TA0000 | X               | Х               |
| 652           | Х               | 8652AD004TA0000 | X               |
| 653           | Х               | X               | 8653AD006TA0000 |

## **AVENTICS 650 SERIES FRL UNITS**

**HOW TO ORDER**