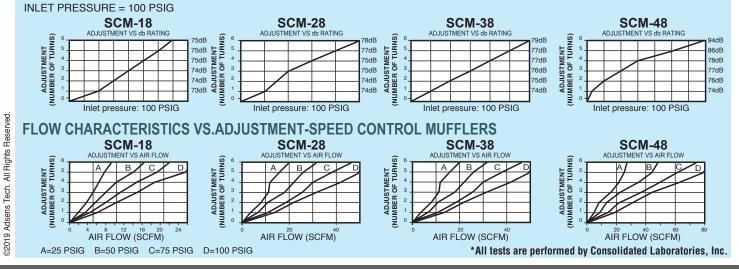

| 2.95    | 4.72                                                                                                                                                                                                                                                                      | 7.57     |  |
| UNIT PACK                  |         | EA.                                        | 10                          | 10      | 10       | 10       | 5       | 1                                                                                                                                                                                                                                                                         | 1        |  |

## SOUND CHARACTERISTICS VS. ADJUSTMENT - SPEED CONTROL MUFFLER