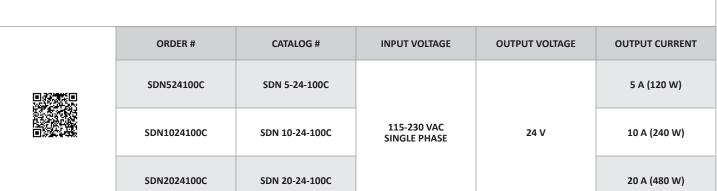

| SOLA HD SVL SERIES ESSENTIAL DIN RAIL POWER SUPPLIES - SINGLE & THREE PHASE |            |               |                                |                |                   |  |  |  |
|-----------------------------------------------------------------------------|------------|---------------|--------------------------------|----------------|-------------------|--|--|--|
|                                                                             | ORDER#     | CATALOG #     | INPUT VOLTAGE                  | OUTPUT VOLTAGE | OUTPUT CURRENT    |  |  |  |
|                                                                             | SVL35100   | SVL 3-5-100   | 100-240 VAC,<br>SINGLE PHASE   | 5 V            | 3A (15 W)         |  |  |  |
|                                                                             | SVL124100  | SVL 1-24-100  |                                | 24 V           | 1.25A ( 30 W)     |  |  |  |
|                                                                             | SVL424100  | SVL 4-24-100  |                                |                | 4 A (48 W)        |  |  |  |
|                                                                             | SVL524100  | SVL 5-24-100  |                                |                | 5 A (120 W)       |  |  |  |
|                                                                             | SVL1024100 | SVL 10-24-100 |                                |                | 10 A (240 W)      |  |  |  |
|                                                                             | SVL2024100 | SVL 20-24-100 |                                |                | 20 A (480 W)      |  |  |  |
|                                                                             | SVL4024480 | SVL 40-24-480 | 3 x 400-500 VAC<br>THREE PHASE | 24 -28 V       | 40 A (9601,120 W) |  |  |  |