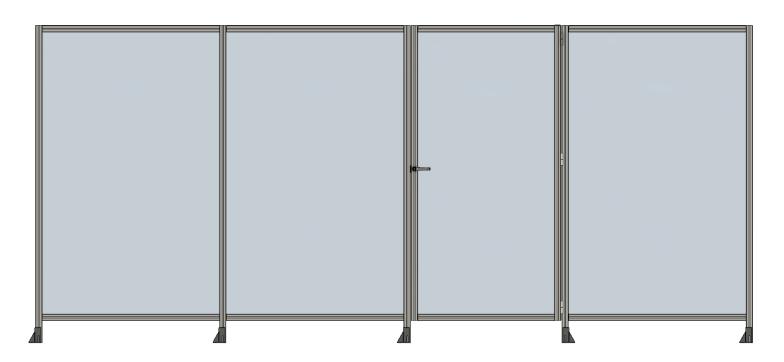

# Office/Plant Wall Separators

# Function

Creates a durable protective wall size barrier with a professional appearance.

## Features

- Tailor Made for Size/Shape Needed.
- Aluminum Profile Smooth on all Outside Surfaces for a More Professional Look.
- T-Slots on Outside for Mounting Objects.
- Durable and Long Lasting.

#### Options

- Clear or Solid Color Polycarbonate or Clear
  Glass Panels
- Various Color Panels and Inserts
- Various Floor Mounting or Caster Options
- Solid Panels or Door Panels
- Various Latches & Handles, Including Lockable Handle
- Assembled or Kit (Customer Assembles)