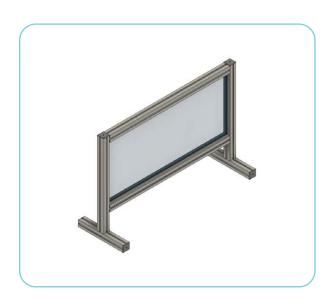

# Barrier W/ Polycarbonate - Framed

#### **Function**

Creates a durable protective small to mid size barrier with a professional appearance.

#### Features

- Tailor Made for Size/Shape Needed
- Aluminum Profile Professional Look
- T-slots on Outside for Mounting Objects
- Durable and Long Lasting

#### **Options**

- Clear or Solid Color Polycarbonate or Clear Glass Panel
- Various Color Panels and Inserts
- Various Mounting
   Options
- Assembled or Kit