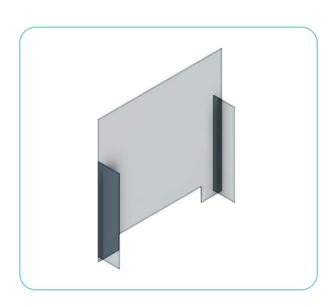

# Barrier - Polycarbonate

### Function

Creates a cost effective protective small to mid size barrier.

## Features

- Tailor Made for Size/Shape Needed
- Low Cost
- Easy Assembly
- Light Scratch/Impact Resistant
- Lighter Than Glass

#### Options

- Various Colors Available
- Various Thicknesses Available
- Various Mounting Options
- General Purpose & FDA Grade
- Add Your Companies
   Logo or Custom Labels